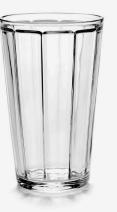

## GLASSWARE

| PRODUCT                                  | TUMBLERS, LONGDRINK, WHITE<br>WINE GLASS, RED WINE GLASS                                              |  |  |
|------------------------------------------|-------------------------------------------------------------------------------------------------------|--|--|
| MATERIAL                                 | NORMAL GLASS                                                                                          |  |  |
| PRODUCTION                               | TRADITIONAL MOULDING                                                                                  |  |  |
| PRINCIPAL<br>COMPOSITION                 | WHITE SAND, SODA, CERIUM<br>OXIDE, DOLOMITE, CALCITE,<br>POTASSIUM CARBONATE AND<br>MIXTURE OF COBALT |  |  |
| COLOUR(S)                                | TRANSPARENT                                                                                           |  |  |
| MAINTENANCE /<br>CLEANING<br>INSTRUCTION | WE ADVISE TO USE SOFT<br>DETERGENTS FOR COMMERCIAL<br>DISHWASHERS.                                    |  |  |
| USE                                      | TABLEWARE                                                                                             |  |  |
| FOODSAFE                                 | YES                                                                                                   |  |  |
| DISHWASHER SAFE                          | YES                                                                                                   |  |  |
| MICROWAVE SAFE                           | YES                                                                                                   |  |  |
| OVEN SAFE                                | NO                                                                                                    |  |  |
| SALAMANDER SAFE                          | NO                                                                                                    |  |  |
| CONTENT                                  | 10CL, 20CL, 22CL, 23CL, 25 CL,<br>35CL, 45CL,                                                         |  |  |
| PACKAGING                                | GIFTBOX.<br>VOLUME & DIMENSIONS OF THE<br>COMPLETE RANGE AVAILABLE                                    |  |  |