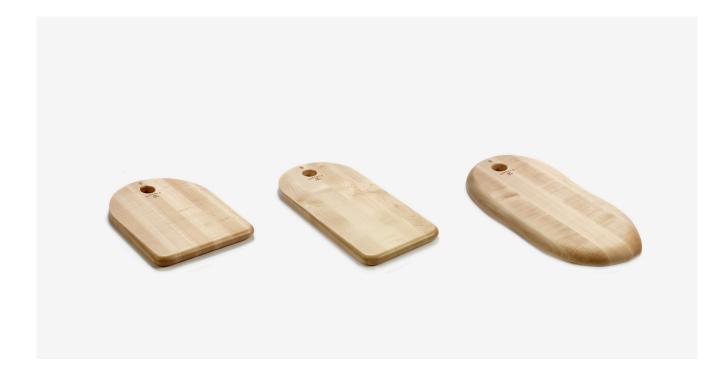

#### WOODEN CUTTINGBOARDS

| PRODUCT       | CUTTING BOARDS         | USE             | TABLEWARE                     |
|---------------|------------------------|-----------------|-------------------------------|
| MATERIAL      | MAPLE WOOD             | FOODSAFE        | YES                           |
| FINISH        | SANDED                 | DISHWASHER SAFE | NO                            |
| PRODUCTION    | ARTISANAL & BY MACHINE | MICROWAVE SAFE  | NO                            |
| PRINCIPAL     | 100% MAPLE WOOD        | OVEN SAFE       | NO                            |
|               |                        | SALAMANDER SAFE | NO                            |
| COLOUR(S)     | MAPLE WOOD             |                 |                               |
|               |                        | PACKAGING       | GIFTBOX                       |
| MAINTENANCE / | WE ADVISE TO USE SOFT  |                 | VOLUME & DIMENSIONS OF THE    |
| CLEANING      | DETERGENTS AND DRY     |                 | COMPLETE RANGE AVAILABLE UPON |
| INSTRUCTION   | NATURALLY. PROTECT THE |                 | REQUEST.                      |
|               | CUTTING BOARD WITH A   |                 |                               |
|               | GOOD OIL FINISH.       |                 |                               |