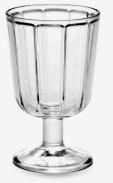

## GLASSWARE

| PRODUCT                                  | TUMBLERS, LONGDRINK, WHITE<br>WINE GLASS, RED WINE GLASS                                              |  |  |
|------------------------------------------|-------------------------------------------------------------------------------------------------------|--|--|
| MATERIAL                                 | NORMAL GLASS                                                                                          |  |  |
| PRODUCTION                               | TRADITIONAL MOULDING                                                                                  |  |  |
| PRINCIPAL<br>COMPOSITION                 | WHITE SAND, SODA, CERIUM<br>OXIDE, DOLOMITE, CALCITE,<br>POTASSIUM CARBONATE AND<br>MIXTURE OF COBALT |  |  |
| COLOUR(S)                                | TRANSPARENT                                                                                           |  |  |
| MAINTENANCE /<br>CLEANING<br>INSTRUCTION | WE ADVISE TO USE SOFT<br>DETERGENTS FOR COMMERCIAL<br>DISHWASHERS.                                    |  |  |
| USE                                      | TABLEWARE                                                                                             |  |  |
| FOODSAFE                                 | YES                                                                                                   |  |  |
| DISHWASHER SAFE                          | YES                                                                                                   |  |  |
| MICROWAVE SAFE                           | YES                                                                                                   |  |  |
| OVEN SAFE                                | NO                                                                                                    |  |  |
| SALAMANDER SAFE                          | NO                                                                                                    |  |  |
| CONTENT                                  | 10CL, 20CL, 22CL, 23CL, 25 CL,<br>35CL, 45CL,                                                         |  |  |
| PACKAGING                                | GIFTBOX.<br>VOLUME & DIMENSIONS OF THE<br>COMPLETE RANGE AVAILABLE                                    |  |  |