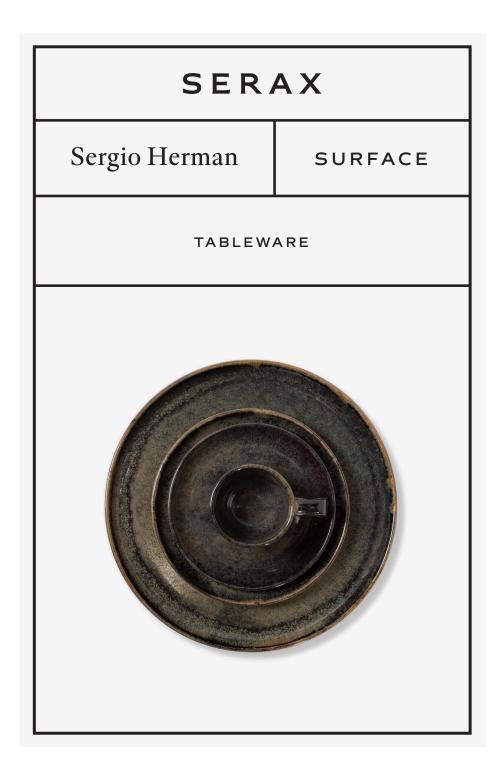

Sergio Herman

SURFACE — "The *Surface* collection is a very personal project for me and one that comes from a longstanding desire to create and surprise. It was inspired by the raw nature of Zeeland. Its rough tex-tures and beautiful imperfections expose what is real and what is true... From the deep grey of the mystic North Sea to a scarred and ageing skin, every surface is a sym-bol of depth. Every surface tells a story. Which is why I was excited to be given the opportunity to tell my own story and to translate my professional experience into this very personal range of tableware. The product of a vision both Serax and I share: a belief in talent and the power of collaboration to fuel creativity. Because a strong idea is nothing without execution."

# TABLEWARE

| PRODUCT     | PLATES, BOWLS, CUPS,<br>SAUCERS, MUGS, JUGS, TAPAS<br>PLATES, GRAVY BOATS | MAINTENANCE /<br>CLEANING<br>INSTRUCTION | WE ADVISE TO USE SOFT<br>DETERGENTS FOR COMMERCIAL<br>DISHWASHERS.                 |
|-------------|---------------------------------------------------------------------------|------------------------------------------|------------------------------------------------------------------------------------|
| MATERIAL    | STONEWARE                                                                 | USE                                      | TABLEWARE                                                                          |
| FINISH      | FULL AND SEMI<br>REACTIVE GLAZED                                          | FOODSAFE                                 | YES                                                                                |
|             |                                                                           | DISHWASHER SAFE                          | YES                                                                                |
| PRODUCTION  | TRADITIONAL MOLDING                                                       | MICROWAVE SAFE                           | YES                                                                                |
| PRINCIPAL   | KAOLIN (40%), QUARTZITE                                                   |                                          |                                                                                    |
| COMPOSITION | (15%), RED SAND MUD<br>(30%), FELDSPAR (10%) AND                          | OVEN SAFE                                | NO                                                                                 |
|             | BENTONITE (5%)                                                            | SALAMANDER SAFE                          | YES                                                                                |
| COLOUR(S)   | CAMO GREEN<br>INDI GREY<br>RUSTY BROWN                                    | PACKAGING                                | GIFTBOX<br>VOLUME & DIMENSIONS OF THE<br>COMPLETE RANGE AVAILABLE UPON<br>REQUEST. |