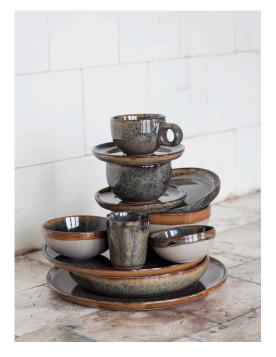

Sergio Herman

SURFACE — "The *Surface* collection is a very personal project for me and one that comes from a longstanding desire to create and surprise. It was inspired by the raw nature of Zeeland. Its rough tex-tures and beautiful imperfections expose what is real and what is true... From the deep grey of the mystic North Sea to a scarred and ageing skin, every surface is a sym-bol of depth. Every surface tells a story. Which is why I was excited to be given the opportunity to tell my own story and to translate my professional experience into this very personal range of tableware. The product of a vision both Serax and I share: a belief in talent and the power of collaboration to fuel creativity. Because a strong idea is nothing without execution."

# TABLEWARE

| PRODUCT     | PLATES, BOWLS, CUPS,<br>SAUCERS, MUGS, JUGS, TAPAS<br>PLATES, GRAVY BOATS | MAINTENANCE /<br>CLEANING<br>INSTRUCTION | WE ADVISE TO USE SOFT<br>DETERGENTS FOR COMMERCIAL<br>DISHWASHERS.                 |
|-------------|---------------------------------------------------------------------------|------------------------------------------|------------------------------------------------------------------------------------|
| MATERIAL    | STONEWARE                                                                 | USE                                      | TABLEWARE                                                                          |
| FINISH      | FULL AND SEMI<br>REACTIVE GLAZED                                          | FOODSAFE                                 | YES                                                                                |
|             |                                                                           | DISHWASHER SAFE                          | YES                                                                                |
| PRODUCTION  | TRADITIONAL MOLDING                                                       | MICROWAVE SAFE                           | YES                                                                                |
| PRINCIPAL   | KAOLIN (40%), QUARTZITE                                                   |                                          |                                                                                    |
| COMPOSITION | (15%), RED SAND MUD<br>(30%), FELDSPAR (10%) AND                          | OVEN SAFE                                | NO                                                                                 |
|             | BENTONITE (5%)                                                            | SALAMANDER SAFE                          | YES                                                                                |
| COLOUR(S)   | CAMO GREEN<br>INDI GREY<br>RUSTY BROWN                                    | PACKAGING                                | GIFTBOX<br>VOLUME & DIMENSIONS OF THE<br>COMPLETE RANGE AVAILABLE UPON<br>REQUEST. |