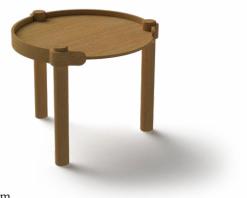

## WOODY TABLE Ø80CM

COOEE Design

Size: Height 39cm, diameter 80cm Height up to tabletop: 36cm

WOODY TABLE Ø45CM

Size: Height 43,5cm, diameter 45cm Height up to tabletop: 41cm

Size: Height 41cm, width 32cm & length: 45