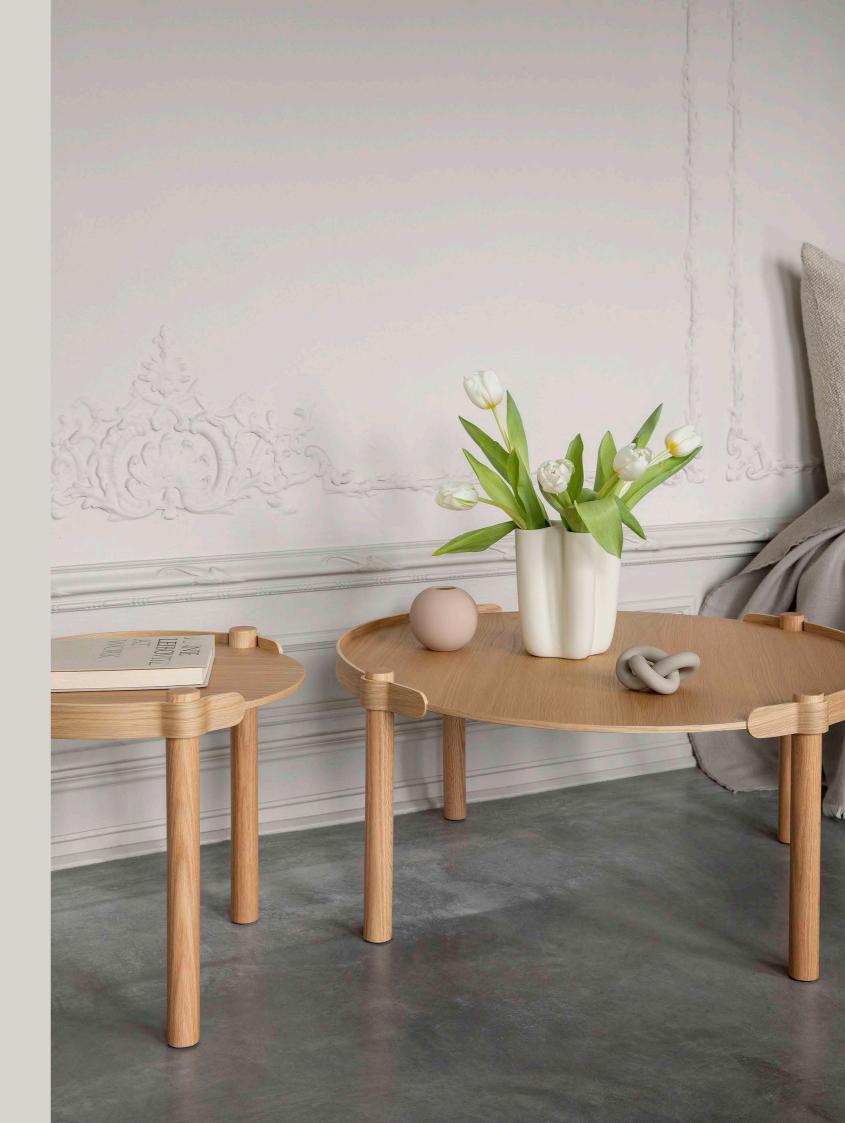

## WOODY TABLE Ø80CM

COOEE Design

Size: Height 39cm, diameter 80cm Height up to tabletop: 36cm

WOODY TABLE Ø45CM

Size: Height 43,5cm, diameter 45cm Height up to tabletop: 41cm

Size: Height 41cm, width 32cm & length: 45