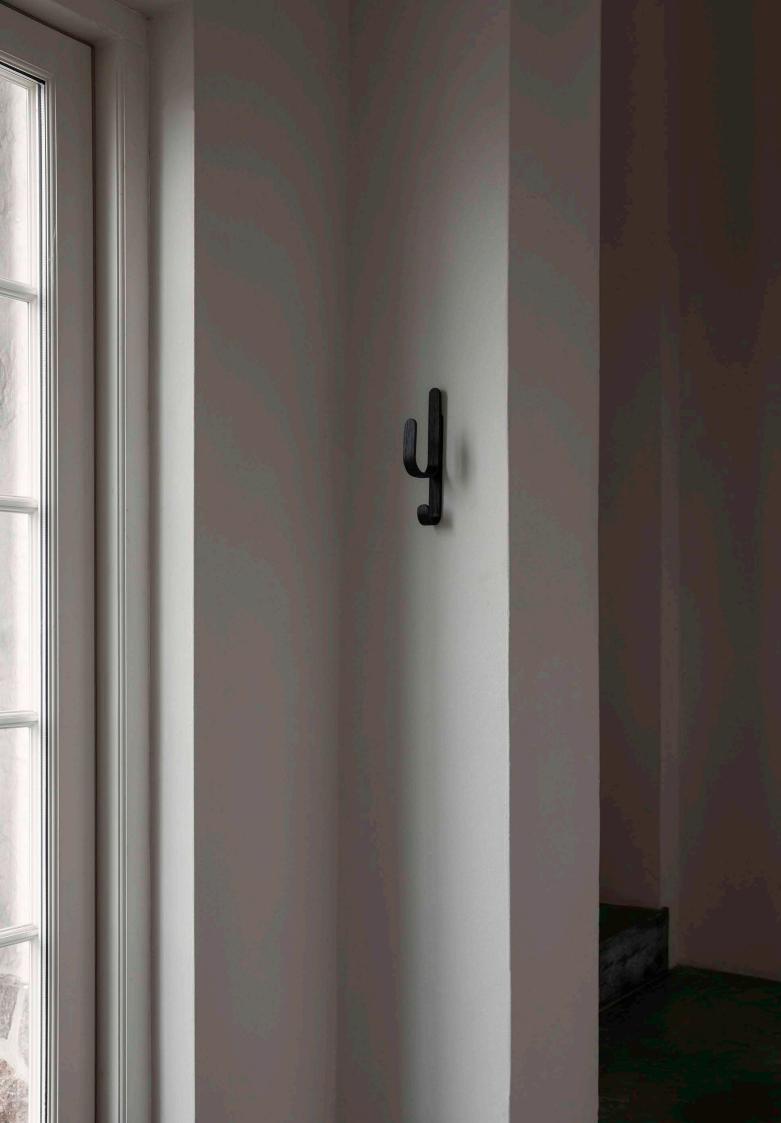

WOODY HOOK THREE

Size: Height 41cm, width 32cm & depth: 4cm

WOODY FLOOR MIRROR

Size: Height 27cm, width 20cm & depth: 14,5cm

WOODY HOOK ONE

Size: Height 170cm, width 46cm & depth: 5cm