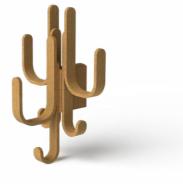

WOODY HOOK THREE

Size: Height 41cm, width 32cm & depth: 4cm

WOODY FLOOR MIRROR

Size: Height 27cm, width 20cm & depth: 14,5cm

WOODY HOOK ONE

Size: Height 170cm, width 46cm & depth: 5cm