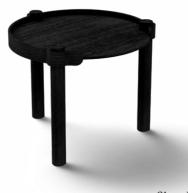

## WOODY TABLE Ø80CM

COOEE Design

Size: Height 39cm, diameter 80cm Height up to tabletop: 36cm

WOODY TABLE Ø45CM

Size: Height 43,5cm, diameter 45cm Height up to tabletop: 41cm

Size: Height 41cm, width 32cm & length: 45