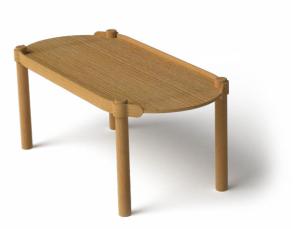

### WOODY TABLE OVAL 50X150CM

Size: Height 39cm, width 50cm & length: 150cm Height up to tabletop: 36cm