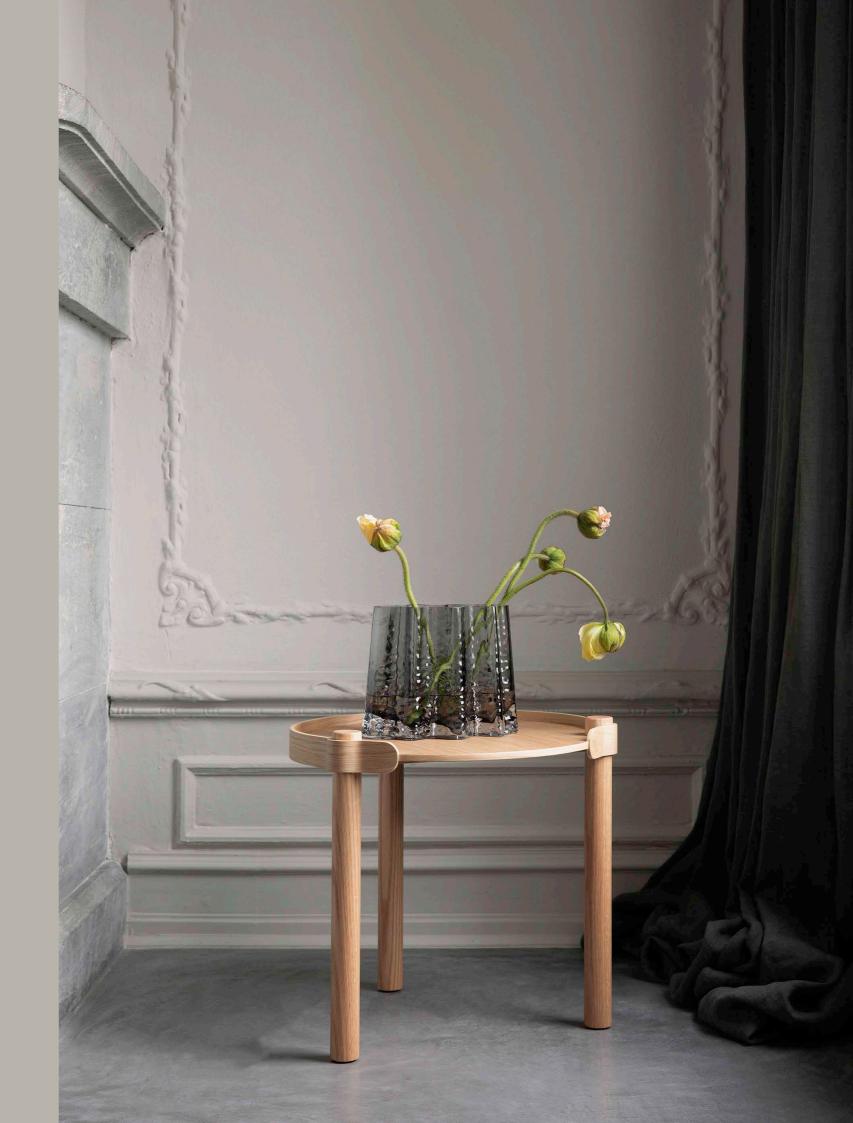

### WOODY TABLE OVAL 50X150CM

Size: Height 39cm, width 50cm & length: 150cm Height up to tabletop: 36cm

## WOODY TABLE Ø80CM

COOEE Design

Size: Height 39cm, diameter 80cm Height up to tabletop: 36cm

WOODY TABLE Ø45CM

Size: Height 43,5cm, diameter 45cm Height up to tabletop: 41cm

Size: Height 41cm, width 32cm & length: 45