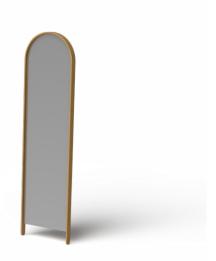

WOODY HOOK THREE

Size: Height 41cm, width 32cm & depth: 4cm

WOODY FLOOR MIRROR

Size: Height 27cm, width 20cm & depth: 14,5cm

WOODY HOOK ONE

Size: Height 170cm, width 46cm & depth: 5cm