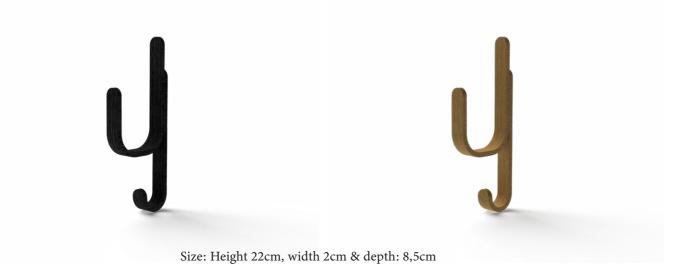

WOODY HOOK THREE

Size: Height 41cm, width 32cm & depth: 4cm

WOODY FLOOR MIRROR

Size: Height 27cm, width 20cm & depth: 14,5cm

WOODY HOOK ONE

Size: Height 170cm, width 46cm & depth: 5cm