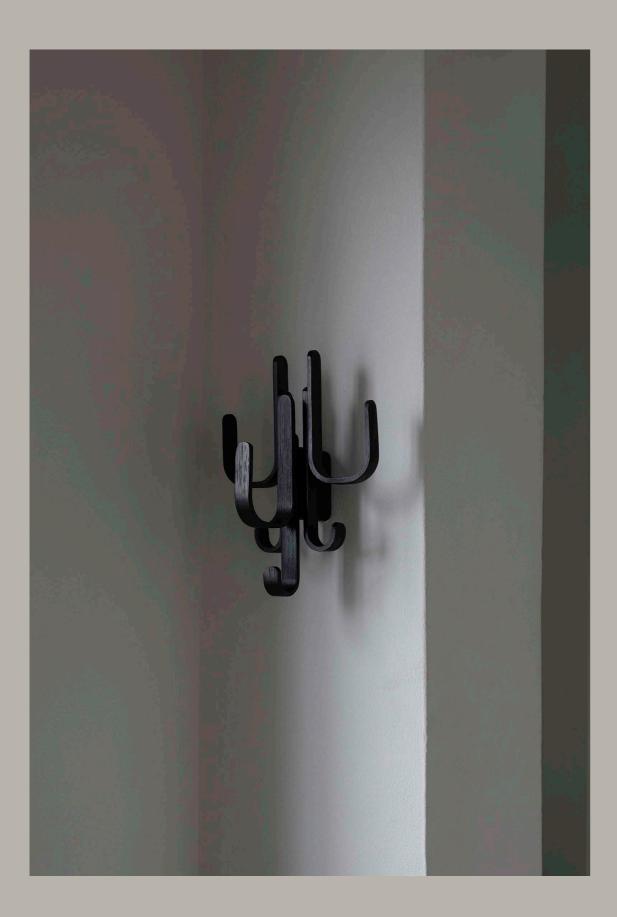

WOODY HOOK THREE

Size: Height 41cm, width 32cm & depth: 4cm

WOODY FLOOR MIRROR

Size: Height 27cm, width 20cm & depth: 14,5cm

WOODY HOOK ONE

Size: Height 170cm, width 46cm & depth: 5cm