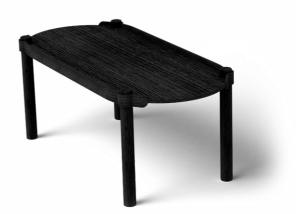

### WOODY TABLE OVAL 50X150CM

Size: Height 39cm, width 50cm & length: 150cm Height up to tabletop: 36cm