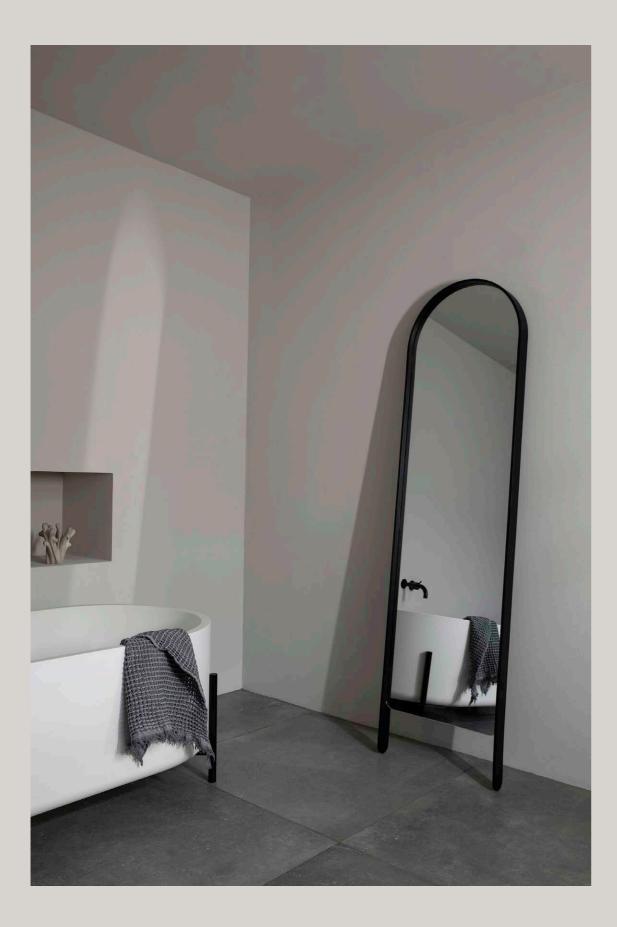

WOODY HOOK THREE

Size: Height 41cm, width 32cm & depth: 4cm

WOODY FLOOR MIRROR

Size: Height 27cm, width 20cm & depth: 14,5cm

WOODY HOOK ONE

Size: Height 170cm, width 46cm & depth: 5cm