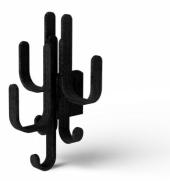

WOODY HOOK THREE

Size: Height 41cm, width 32cm & depth: 4cm

WOODY FLOOR MIRROR

Size: Height 27cm, width 20cm & depth: 14,5cm

WOODY HOOK ONE

Size: Height 170cm, width 46cm & depth: 5cm