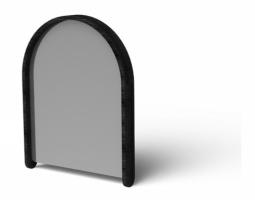

WOODY HOOK THREE

Size: Height 41cm, width 32cm & depth: 4cm

WOODY FLOOR MIRROR

Size: Height 27cm, width 20cm & depth: 14,5cm

WOODY HOOK ONE

Size: Height 170cm, width 46cm & depth: 5cm