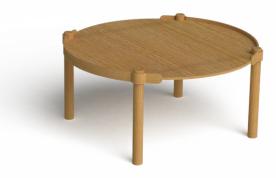

## WOODY TABLE Ø80CM

COOEE Design

Size: Height 39cm, diameter 80cm Height up to tabletop: 36cm

WOODY TABLE Ø45CM

Size: Height 43,5cm, diameter 45cm Height up to tabletop: 41cm

Size: Height 41cm, width 32cm & length: 45