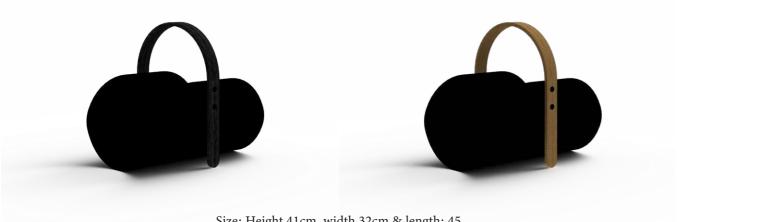

WOODY HOOK THREE

Size: Height 41cm, width 32cm & depth: 4cm

WOODY FLOOR MIRROR

Size: Height 27cm, width 20cm & depth: 14,5cm

WOODY HOOK ONE

Size: Height 170cm, width 46cm & depth: 5cm