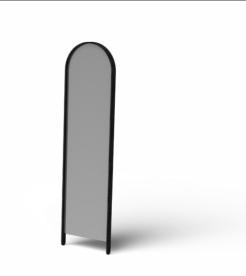

WOODY HOOK THREE

Size: Height 41cm, width 32cm & depth: 4cm

WOODY FLOOR MIRROR

Size: Height 27cm, width 20cm & depth: 14,5cm

WOODY HOOK ONE

Size: Height 170cm, width 46cm & depth: 5cm