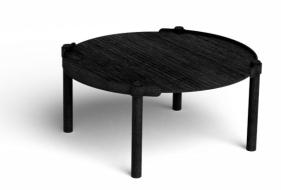

## WOODY TABLE Ø80CM

COOEE Design

Size: Height 39cm, diameter 80cm Height up to tabletop: 36cm

WOODY TABLE Ø45CM

Size: Height 43,5cm, diameter 45cm Height up to tabletop: 41cm

Size: Height 41cm, width 32cm & length: 45