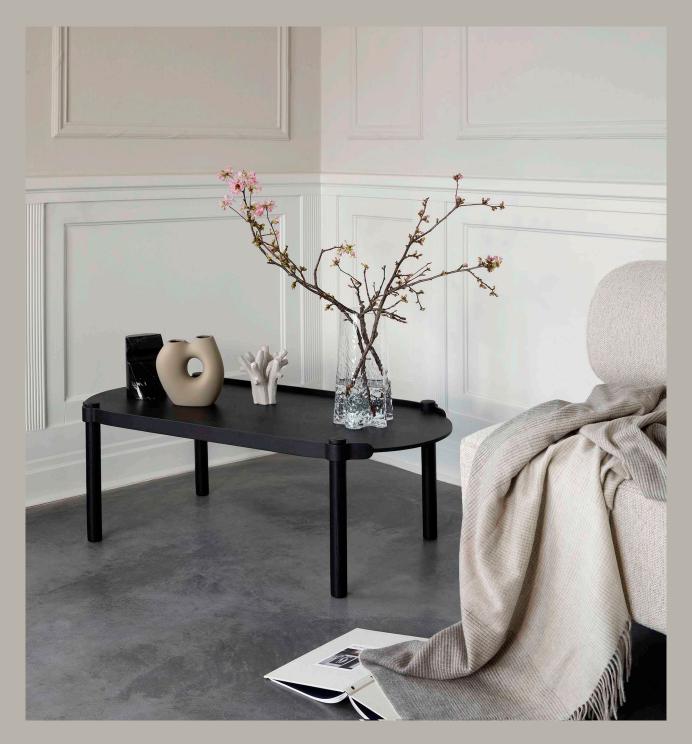

### WOODY TABLE OVAL 50X150CM

Size: Height 39cm, width 50cm & length: 150cm Height up to tabletop: 36cm