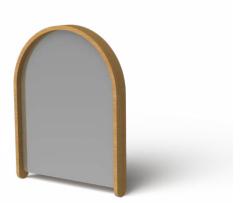

WOODY HOOK THREE

Size: Height 41cm, width 32cm & depth: 4cm

WOODY FLOOR MIRROR

Size: Height 27cm, width 20cm & depth: 14,5cm

WOODY HOOK ONE

Size: Height 170cm, width 46cm & depth: 5cm