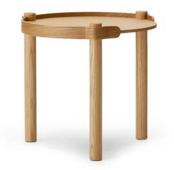

#### WOODY TABLE Ø45CM

Size: Height 43,5cm, diameter 45cm Height up to tabletop: 41cm

Size: Height 41cm, width 32cm & length: 45cm