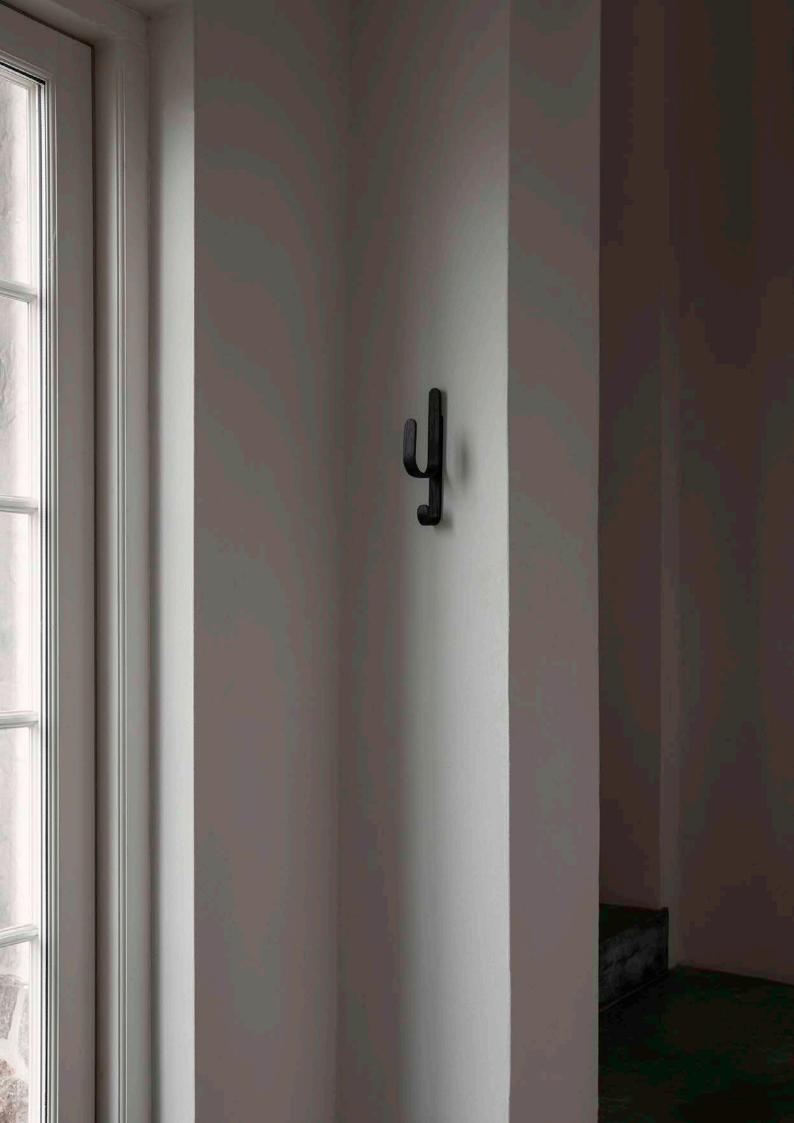

#### WOODY HOOK THREE

Size: Height 27cm, width 20cm & depth: 14,5cm

WOODY HOOK ONE

Size: Height 22cm, width 2cm & depth: 8,5cm

Size: Height 41cm, width 32cm & depth: 4cm