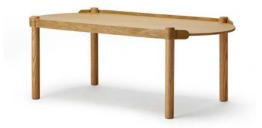

## MATERIAL & FSC

The material used for all products in the Woody Furniture series is FSC certificated. All products are available in natural oak and black stained oak.

Cooee Design constantly work towards meeting our and our customers ESG standards and with this collection we are proud to have reached our goals that we and Eddie Gustafsson set out for when starting the project.

## *WOODY FURNITURE*

Size: Height 39cm, width 50cm & length: 105cm Height up to tabletop: 36cm

WOODY TABLE Ø80CM

Size: Height 39cm, diameter 80cm Height up to tabletop: 36cm