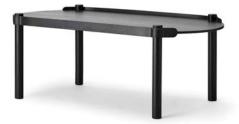

## MATERIAL & FSC

The material used for all products in the Woody Furniture series is FSC certificated. All products are available in natural oak and black stained oak.

Cooee Design constantly work towards meeting our and our customers ESG standards and with this collection we are proud to have reached our goals that we and Eddie Gustafsson set out for when starting the project.

## *WOODY FURNITURE*

Size: Height 39cm, width 50cm & length: 105cm Height up to tabletop: 36cm

WOODY TABLE Ø80CM

Size: Height 39cm, diameter 80cm Height up to tabletop: 36cm