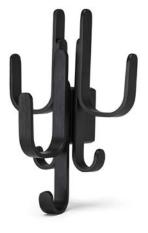

#### WOODY HOOK THREE

Size: Height 27cm, width 20cm & depth: 14,5cm

WOODY HOOK ONE

Size: Height 22cm, width 2cm & depth: 8,5cm

Size: Height 41cm, width 32cm & depth: 4cm