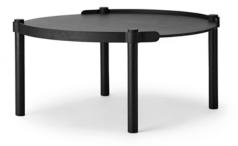

## MATERIAL & FSC

The material used for all products in the Woody Furniture series is FSC certificated. All products are available in natural oak and black stained oak.

Cooee Design constantly work towards meeting our and our customers ESG standards and with this collection we are proud to have reached our goals that we and Eddie Gustafsson set out for when starting the project.

#### WOODY TABLE Ø45CM

Size: Height 43,5cm, diameter 45cm Height up to tabletop: 41cm

Size: Height 41cm, width 32cm & length: 45cm