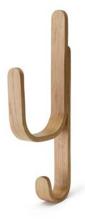

#### WOODY HOOK THREE

Size: Height 27cm, width 20cm & depth: 14,5cm

WOODY HOOK ONE

Size: Height 22cm, width 2cm & depth: 8,5cm

Size: Height 41cm, width 32cm & depth: 4cm