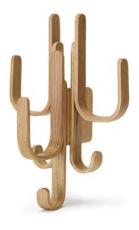

#### WOODY HOOK THREE

Size: Height 27cm, width 20cm & depth: 14,5cm

WOODY HOOK ONE

Size: Height 22cm, width 2cm & depth: 8,5cm

Size: Height 41cm, width 32cm & depth: 4cm