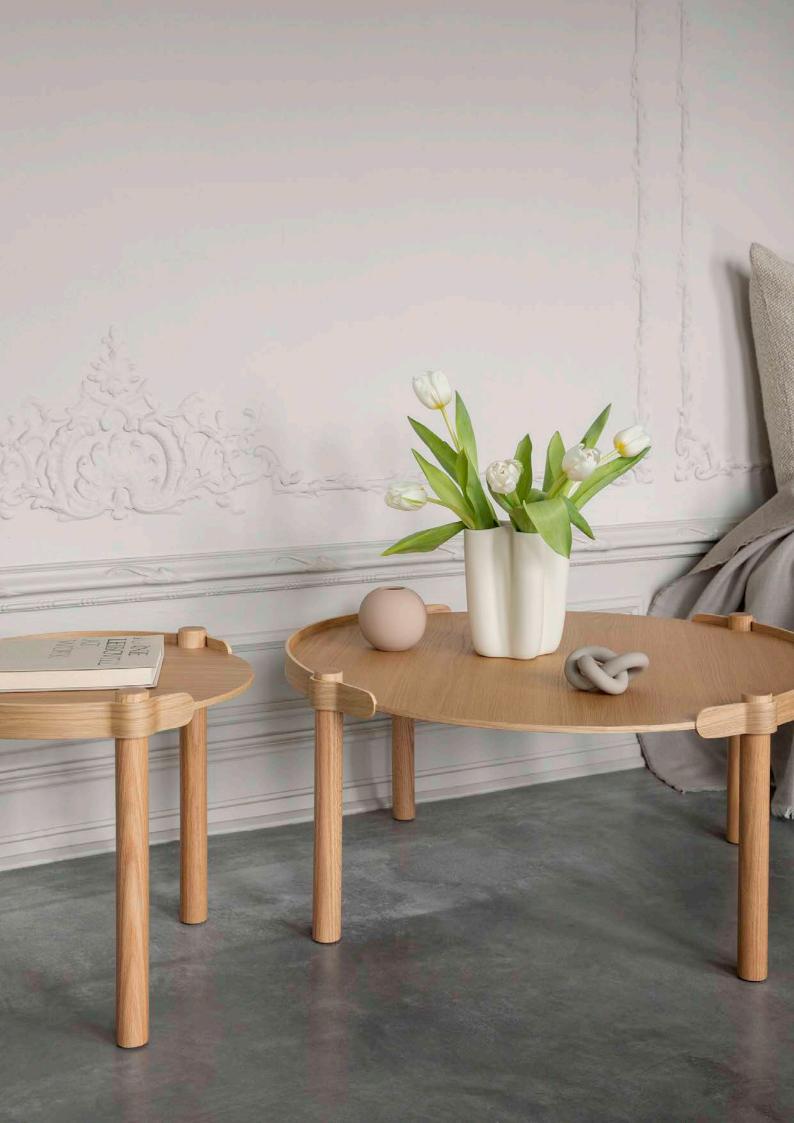

## *WOODY FURNITURE*

Size: Height 39cm, width 50cm & length: 105cm Height up to tabletop: 36cm

WOODY TABLE Ø80CM

Size: Height 39cm, diameter 80cm Height up to tabletop: 36cm

#### WOODY TABLE Ø45CM

Size: Height 43,5cm, diameter 45cm Height up to tabletop: 41cm

Size: Height 41cm, width 32cm & length: 45cm