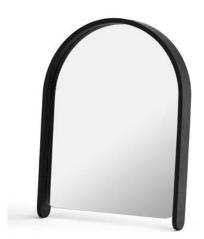

f Sweden's Småland region, known for its prolific design industry. As a creative problem solver, he continuously inspects his surroundings and social context for ways to improve people's lives while making them more beautiful. Striking the right balance between the functional and the aesthetic is what drives his design process.

## *WOODY FURNITURE*







Size: Height 39cm, width 50cm & length: 105cm Height up to tabletop: 36cm

WOODY TABLE Ø80CM





Size: Height 39cm, diameter 80cm Height up to tabletop: 36cm

#### WOODY TABLE Ø45CM





Size: Height 43,5cm, diameter 45cm Height up to tabletop: 41cm





Size: Height 41cm, width 32cm & length: 45cm

#### WOODY HOOK THREE





Size: Height 27cm, width 20cm & depth: 14,5cm

WOODY HOOK ONE





Size: Height 22cm, width 2cm & depth: 8,5cm





Size: Height 41cm, width 32cm & depth: 4cm

### WOODY FLOOR MIRROR



Size: Height 170cm, width 46cm & depth: 5cm

# FROM THE WORKSHOP









www.cooee.se | @cooeedesign Värnamovägen 17 | 341 51 Lagan | Sweden info@cooee.se