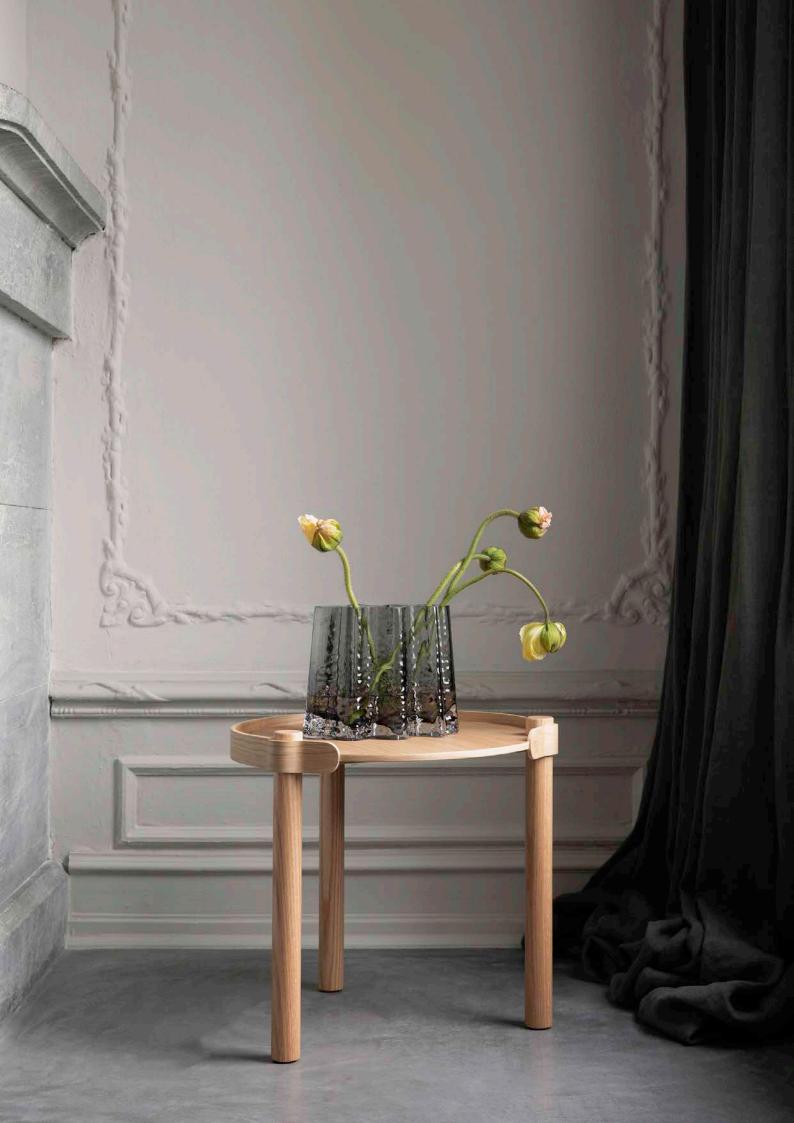

#### WOODY TABLE Ø45CM

Size: Height 43,5cm, diameter 45cm Height up to tabletop: 41cm

Size: Height 41cm, width 32cm & length: 45cm