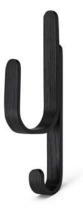

#### WOODY HOOK THREE

Size: Height 27cm, width 20cm & depth: 14,5cm

WOODY HOOK ONE

Size: Height 22cm, width 2cm & depth: 8,5cm

Size: Height 41cm, width 32cm & depth: 4cm