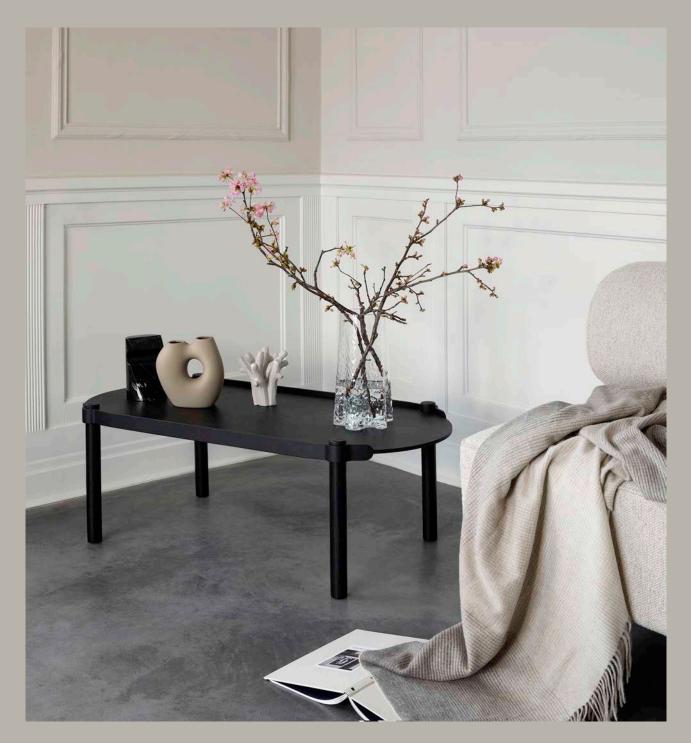

## *WOODY FURNITURE*

Size: Height 39cm, width 50cm & length: 105cm Height up to tabletop: 36cm

WOODY TABLE Ø80CM

Size: Height 39cm, diameter 80cm Height up to tabletop: 36cm