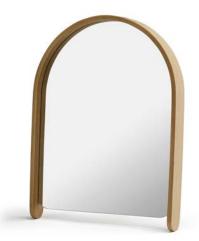

Sweden's Småland region, known for its prolific design industry. As a creative problem solver, he continuously inspects his surroundings and social context for ways to improve people's lives while making them more beautiful. Striking the right balance between the functional and the aesthetic is what drives his design process.

## *WOODY FURNITURE*







Size: Height 39cm, width 50cm & length: 105cm Height up to tabletop: 36cm

WOODY TABLE Ø80CM





Size: Height 39cm, diameter 80cm Height up to tabletop: 36cm

#### WOODY TABLE Ø45CM





Size: Height 43,5cm, diameter 45cm Height up to tabletop: 41cm





Size: Height 41cm, width 32cm & length: 45cm

#### WOODY HOOK THREE





Size: Height 27cm, width 20cm & depth: 14,5cm

WOODY HOOK ONE





Size: Height 22cm, width 2cm & depth: 8,5cm





Size: Height 41cm, width 32cm & depth: 4cm

### WOODY FLOOR MIRROR



Size: Height 170cm, width 46cm & depth: 5cm

# FROM THE WORKSHOP









www.cooee.se | @cooeedesign Värnamovägen 17 | 341 51 Lagan | Sweden info@cooee.se