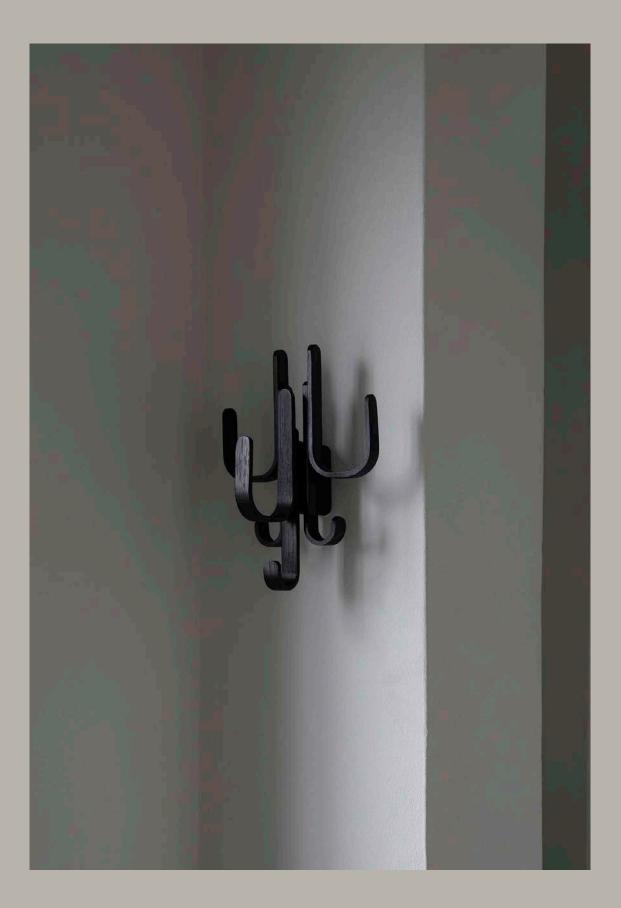

#### WOODY HOOK THREE

Size: Height 27cm, width 20cm & depth: 14,5cm

WOODY HOOK ONE

Size: Height 22cm, width 2cm & depth: 8,5cm

Size: Height 41cm, width 32cm & depth: 4cm