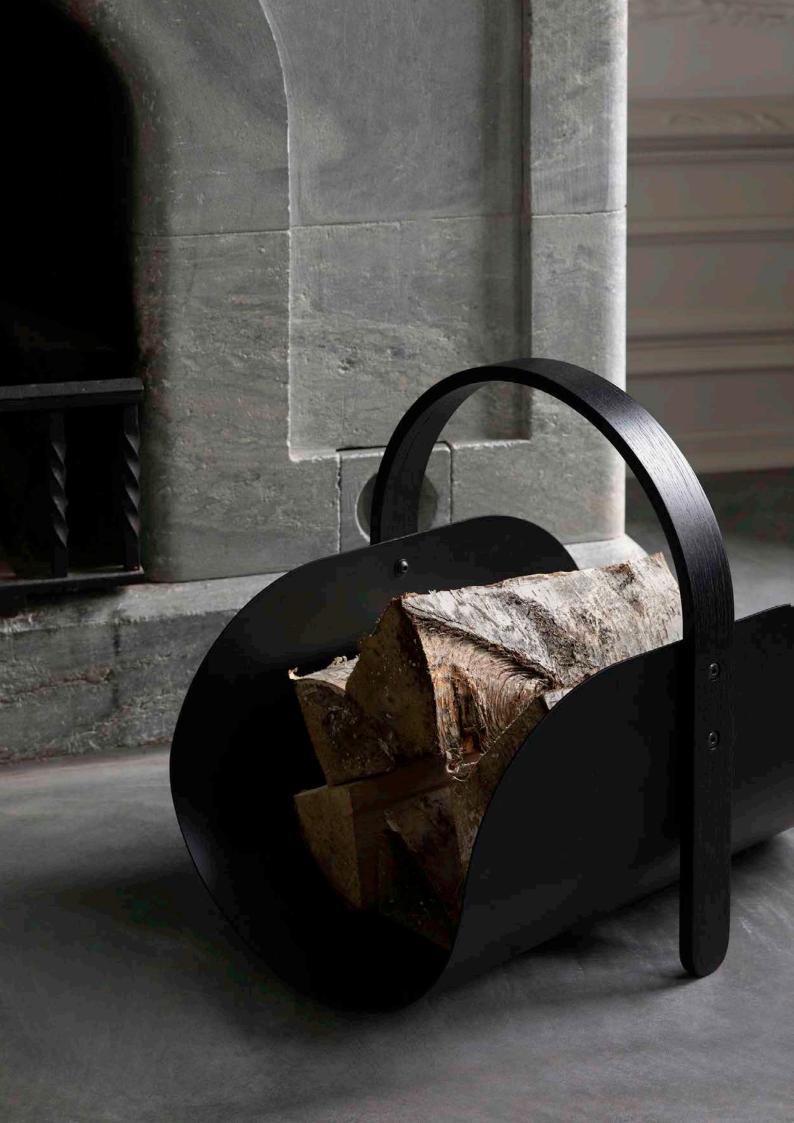

## MATERIAL & FSC

The material used for all products in the Woody Furniture series is FSC certificated. All products are available in natural oak and black stained oak.

Cooee Design constantly work towards meeting our and our customers ESG standards and with this collection we are proud to have reached our goals that we and Eddie Gustafsson set out for when starting the project.