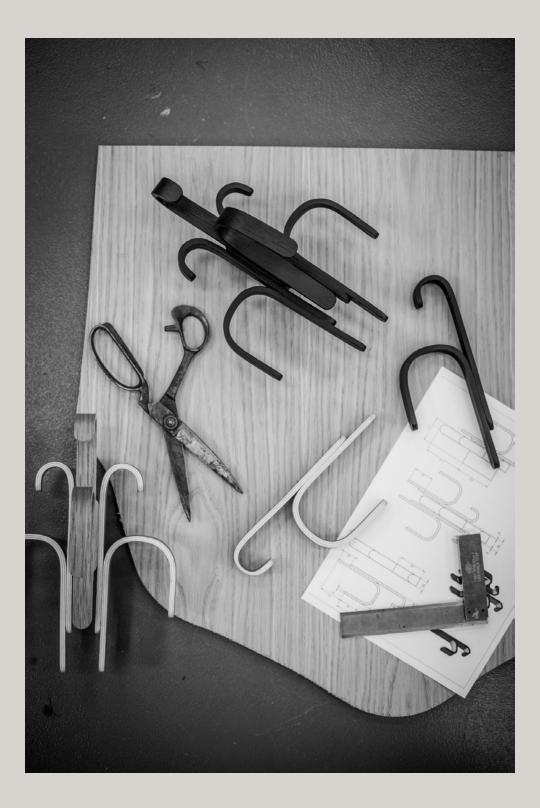

#### WOODY HOOK THREE

Size: Height 27cm, width 20cm & depth: 14,5cm

WOODY HOOK ONE

Size: Height 22cm, width 2cm & depth: 8,5cm

Size: Height 41cm, width 32cm & depth: 4cm

# FROM THE WORKSHOP

www.cooee.se | @cooeedesign Värnamovägen 17 | 341 51 Lagan | Sweden info@cooee.se