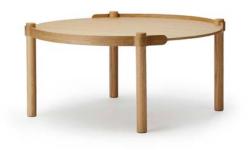

## *WOODY FURNITURE*

Size: Height 39cm, width 50cm & length: 105cm Height up to tabletop: 36cm

WOODY TABLE Ø80CM

Size: Height 39cm, diameter 80cm Height up to tabletop: 36cm