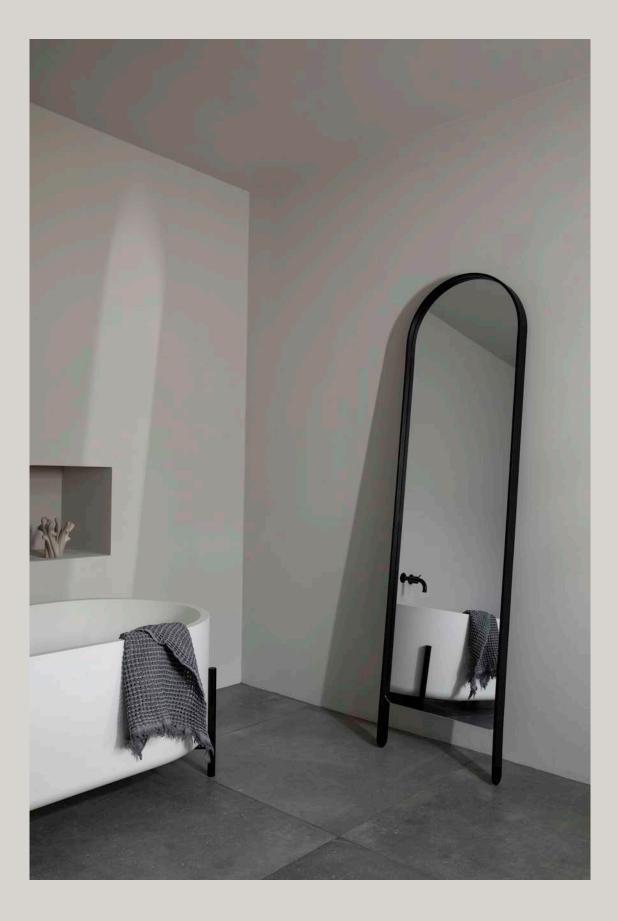

den.

The iconic Ball vase was the first product launched in the ceramic series, met by success, and over time the assortment developed to the well thought through collection available today.

Minimalistic shapes, muted colours and a high quality product range; Cooee Design offers a sophisticated range of vases, trays, candleholders, sculptures and napkins to a wide, contemporary audience all over the world.

## MATERIAL & FSC

The material used for all products in the Woody Furniture series is FSC certificated. All products are available in natural oak and black stained oak.

Cooee Design constantly work towards meeting our and our customers ESG standards and with this collection we are proud to have reached our goals that we and Eddie Gustafsson set out for when starting the project.















## Eddie Gustafsson

Eddie Gustafsson is a Swedish designer who works out of a studio nestled in nature of Sweden's Småland region, known for its prolific design industry. As a creative problem solver, he continuously inspects his surroundings and social context for ways to improve people's lives while making them more beautiful. Striking the right balance between the functional and the aesthetic is what drives his design process.

## *WOODY FURNITURE*







Size: Height 39cm, width 50cm & length: 105cm Height up to tabletop: 36cm

WOODY TABLE Ø80CM





Size: Height 39cm, diameter 80cm Height up to tabletop: 36cm

#### WOODY TABLE Ø45CM





Size: Height 43,5cm, diameter 45cm Height up to tabletop: 41cm





Size: Height 41cm, width 32cm & length: 45cm

#### WOODY HOOK THREE