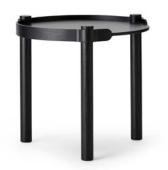

#### WOODY TABLE Ø45CM

Size: Height 43,5cm, diameter 45cm Height up to tabletop: 41cm

Size: Height 41cm, width 32cm & length: 45cm