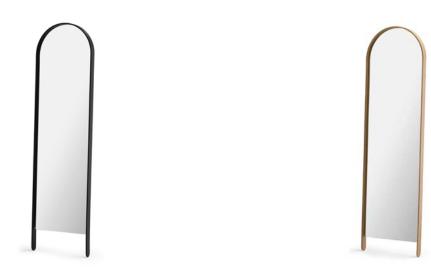

creative problem solver, he continuously inspects his surroundings and social context for ways to improve people's lives while making them more beautiful. Striking the right balance between the functional and the aesthetic is what drives his design process.

## *WOODY FURNITURE*







Size: Height 39cm, width 50cm & length: 105cm Height up to tabletop: 36cm

WOODY TABLE Ø80CM





Size: Height 39cm, diameter 80cm Height up to tabletop: 36cm

#### WOODY TABLE Ø45CM





Size: Height 43,5cm, diameter 45cm Height up to tabletop: 41cm





Size: Height 41cm, width 32cm & length: 45cm

#### WOODY HOOK THREE





Size: Height 27cm, width 20cm & depth: 14,5cm

WOODY HOOK ONE





Size: Height 22cm, width 2cm & depth: 8,5cm





Size: Height 41cm, width 32cm & depth: 4cm

### WOODY FLOOR MIRROR



Size: Height 170cm, width 46cm & depth: 5cm

# FROM THE WORKSHOP









www.cooee.se | @cooeedesign Värnamovägen 17 | 341 51 Lagan | Sweden info@cooee.se