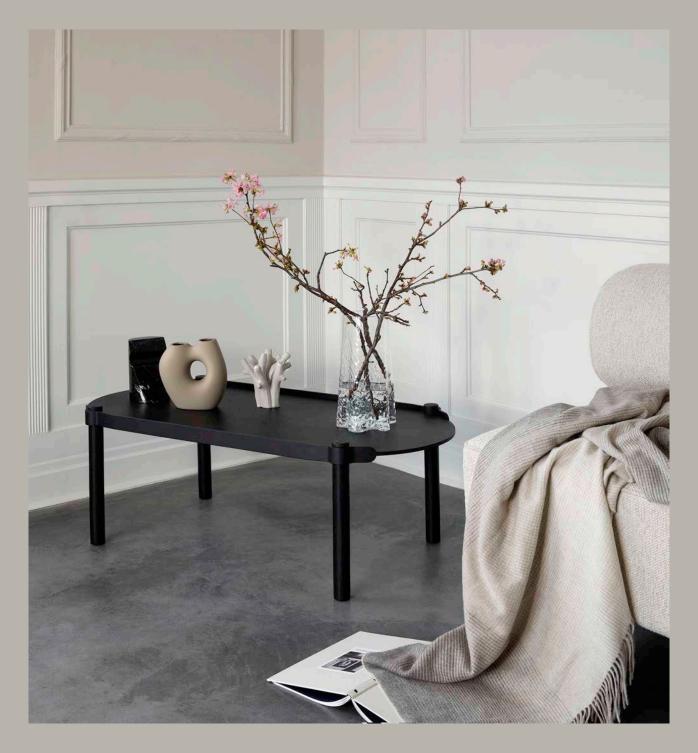

## WOODY TABLE OVAL 50X105CM

Size: Height 39cm, width 50cm & length: 105cm Height up to tabletop: 36cm

## WOODY TABLE Ø80CM

WOODY FURNITURE

COOEE Design

Size: Height 39cm, diameter 80cm Height up to tabletop: 36cm