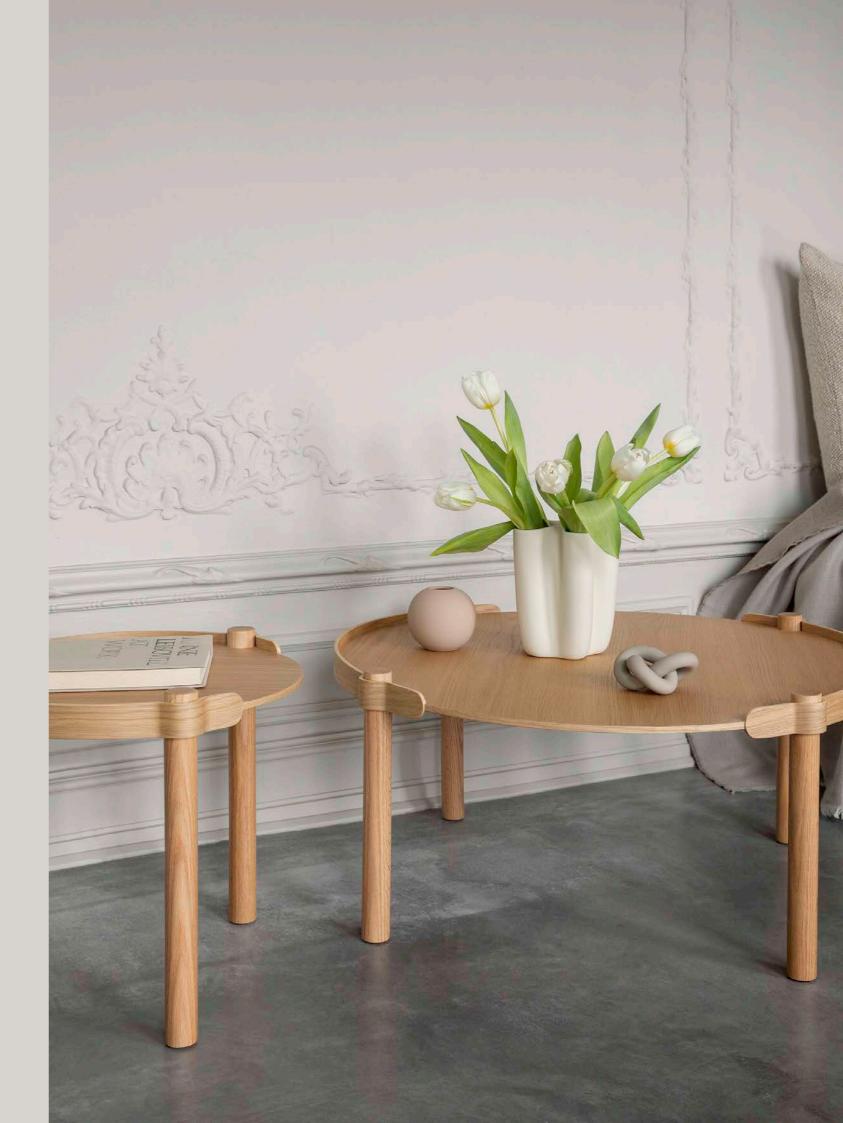

## WOODY TABLE Ø80CM

WOODY FURNITURE

COOEE Design

Size: Height 39cm, diameter 80cm Height up to tabletop: 36cm

## WOODY TABLE Ø45CM

Size: Height 43,5cm, diameter 45cm Height up to tabletop: 41cm WOODY BASKET WOODY MIRROR

Size: Height 41cm, width 32cm & length: 45cm