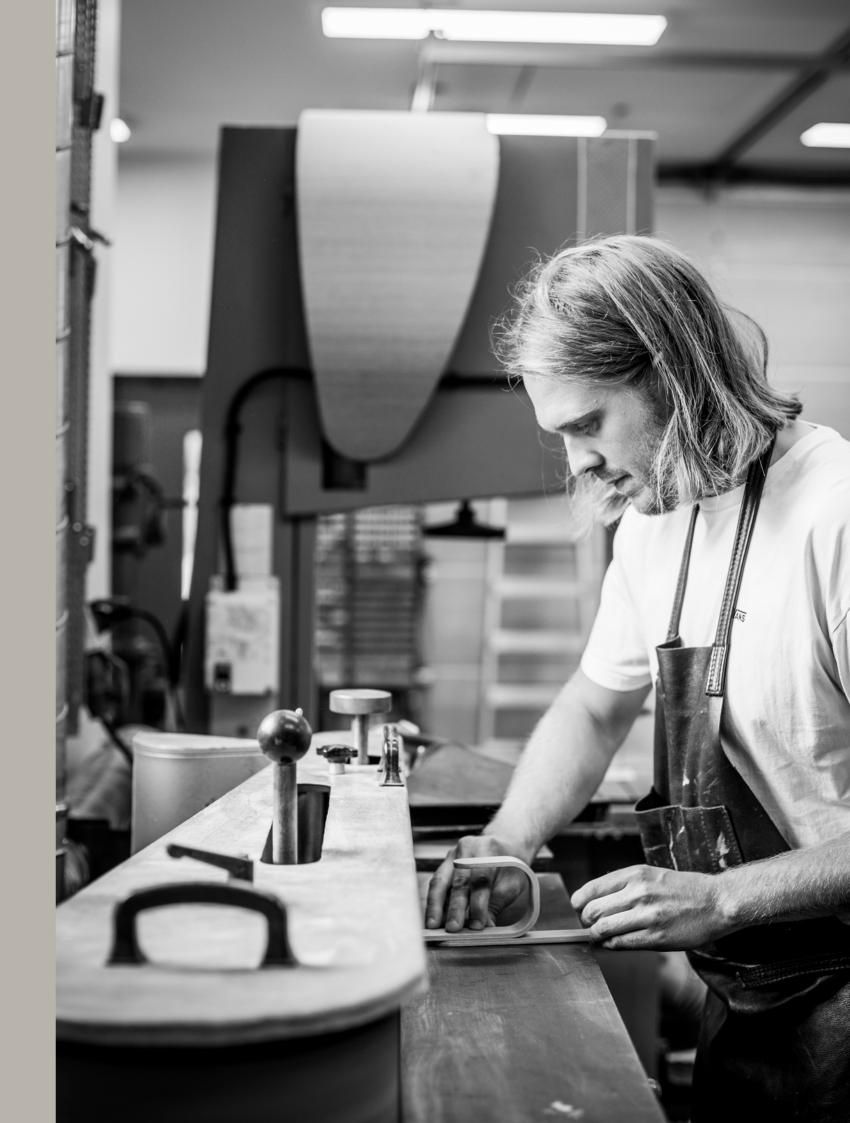

# Eddie Gustafsson

Eddie Gustafsson is a Swedish designer who works out of a studio nestled in nature of Sweden's Småland region, known for its prolific design industry. As a creative problem solver, he continuously inspects his surroundings and social context for ways to improve people's lives while making them more beautiful. Striking the right balance between the functional and the aesthetic is what drives his design process.

## WOODY FLOOR MIRROR

Size: Height 170cm, width 46cm & depth: 5cm

FROM THE WORKSHOP

COOEE Design

www.cooee.se | @cooeedesign Värnamovägen 17 | 341 51 Lagan | Sweden info@cooee.se

COOEE Design